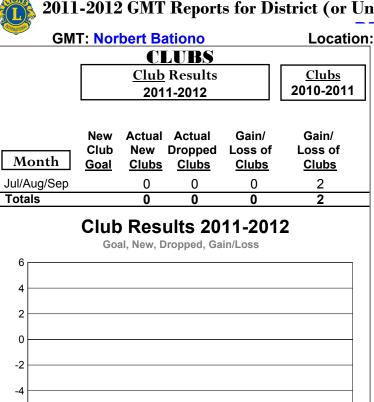

#### 2011-2012 GMT Reports for District (or Undistricted) District 403 A2 REP OF IVORY **GMT: Norbert Bationo** CLUBS **Club Results** Clubs 2010-2011 2011-2012 **Actual Actual** New Gain/ Gain/ Club New Dropped Loss of Loss of Month Goal Clubs Clubs Clubs Clubs Jul/Aug/Sep 0 0 0 Totals 0 0 0 0 Club Results 2011-2012 Goal, New, Dropped, Gain/Loss 0 -6 Jul/Aug/Sep Goal Actual Dropped Gain Loss Comparison of Club Gain/Loss **Current Year Compared to the Previous Year** 6 4 2 0 -2 -4 -6 Jul/Aug/Sep

#### 2011-2012 GMT Reports for District (or Undistricted) District 403 A2 REPUBLIC OF **GMT: Norbert Bationo** CLUBS **Club Results** Clubs 2010-2011 2011-2012 **Actual Actual** Gain/ New Gain/ Club New Dropped Loss of Loss of Month Goal Clubs Clubs Clubs Clubs Jul/Aug/Sep 0 0 0 Totals 0 0 0 0 Club Results 2011-2012 Goal, New, Dropped, Gain/Loss 0 -6 Jul/Aug/Sep Goal Actual Dropped Gain Loss