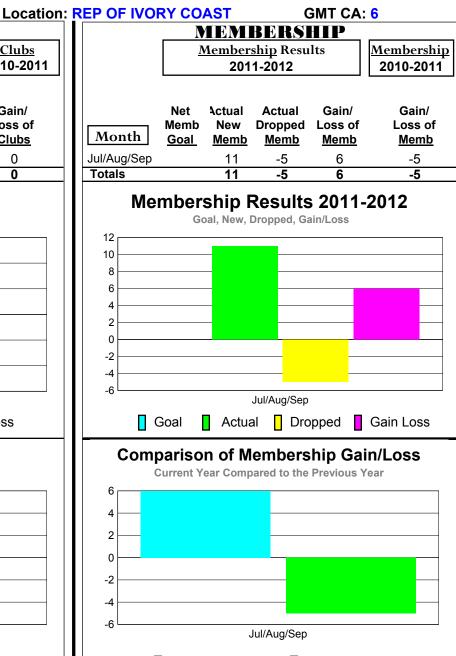

#### 2011-2012 GMT Reports for District (or Undistricted) District 403 A2 REP OF IVORY **GMT: Norbert Bationo** CLUBS **Club Results** Clubs 2010-2011 2011-2012 **Actual Actual** New Gain/ Gain/ Club New Dropped Loss of Loss of Month Goal Clubs Clubs Clubs Clubs Jul/Aug/Sep 0 0 0 Totals 0 0 0 0 Club Results 2011-2012 Goal, New, Dropped, Gain/Loss 0 -6 Jul/Aug/Sep Goal Actual Dropped Gain Loss Comparison of Club Gain/Loss **Current Year Compared to the Previous Year** 6 4 2 0 -2 -4 -6 Jul/Aug/Sep

#### 2011-2012 GMT Reports for District (or Undistricted) District 403 A2 REPUBLIC OF **GMT: Norbert Bationo** CLUBS **Club Results** Clubs 2010-2011 2011-2012 **Actual Actual** Gain/ New Gain/ Club New Dropped Loss of Loss of Month Goal Clubs Clubs Clubs Clubs Jul/Aug/Sep 0 0 0 Totals 0 0 0 0 Club Results 2011-2012 Goal, New, Dropped, Gain/Loss 0 -6 Jul/Aug/Sep Goal Actual Dropped Gain Loss