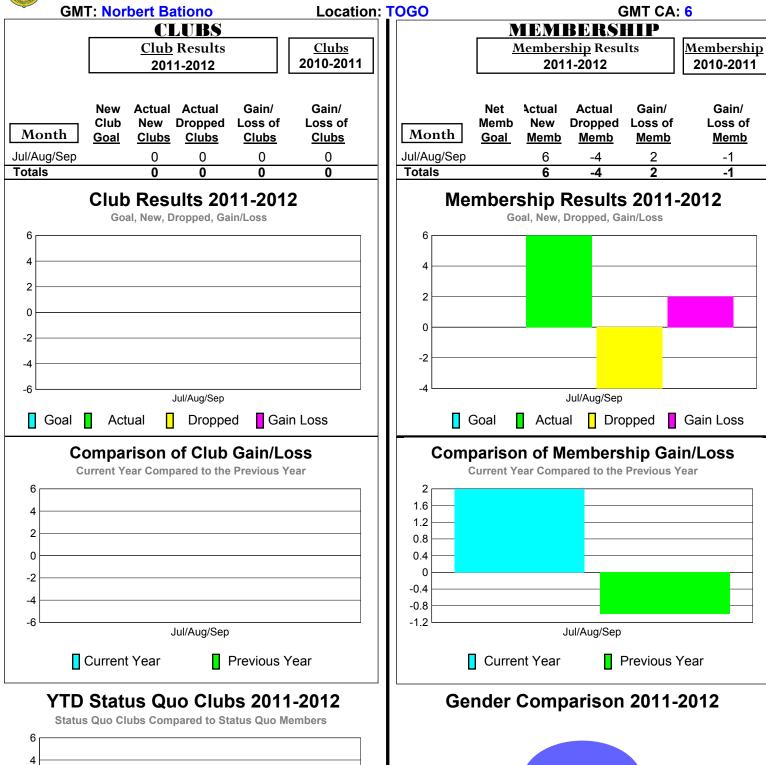

#### 2011-2012 GMT Reports for District (or Undistricted) District 403 A2 REP OF IVORY **GMT: Norbert Bationo** CLUBS **Club Results** Clubs 2010-2011 2011-2012 **Actual Actual** New Gain/ Gain/ Club New Dropped Loss of Loss of Month Goal Clubs Clubs Clubs Clubs Jul/Aug/Sep 0 0 0 Totals 0 0 0 0 Club Results 2011-2012 Goal, New, Dropped, Gain/Loss 0 -6 Jul/Aug/Sep Goal Actual Dropped Gain Loss Comparison of Club Gain/Loss **Current Year Compared to the Previous Year** 6 4 2 0 -2 -4 -6 Jul/Aug/Sep

#### 2011-2012 GMT Reports for District (or Undistricted) District 403 A2 REPUBLIC OF **GMT: Norbert Bationo** CLUBS **Club Results** Clubs 2010-2011 2011-2012 **Actual Actual** Gain/ New Gain/ Club New Dropped Loss of Loss of Month Goal Clubs Clubs Clubs Clubs Jul/Aug/Sep 0 0 0 Totals 0 0 0 0 Club Results 2011-2012 Goal, New, Dropped, Gain/Loss 0 -6 Jul/Aug/Sep Goal Actual Dropped Gain Loss