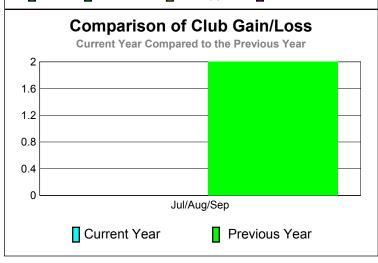

#### 2011-2012 GMT Reports for District (or Undistricted) District 403 A2 REP OF IVORY **GMT: Norbert Bationo** CLUBS **Club Results** Clubs 2010-2011 2011-2012 **Actual Actual** New Gain/ Gain/ Club New Dropped Loss of Loss of Month Goal Clubs Clubs Clubs Clubs Jul/Aug/Sep 0 0 0 Totals 0 0 0 0 Club Results 2011-2012 Goal, New, Dropped, Gain/Loss 0 -6 Jul/Aug/Sep Goal Actual Dropped Gain Loss Comparison of Club Gain/Loss **Current Year Compared to the Previous Year** 6 4 2 0 -2 -4 -6 Jul/Aug/Sep

#### 2011-2012 GMT Reports for District (or Undistricted) District 403 A2 REPUBLIC OF **GMT: Norbert Bationo** CLUBS **Club Results** Clubs 2010-2011 2011-2012 **Actual Actual** Gain/ New Gain/ Club New Dropped Loss of Loss of Month Goal Clubs Clubs Clubs Clubs Jul/Aug/Sep 0 0 0 Totals 0 0 0 0 Club Results 2011-2012 Goal, New, Dropped, Gain/Loss 0 -6 Jul/Aug/Sep Goal Actual Dropped Gain Loss