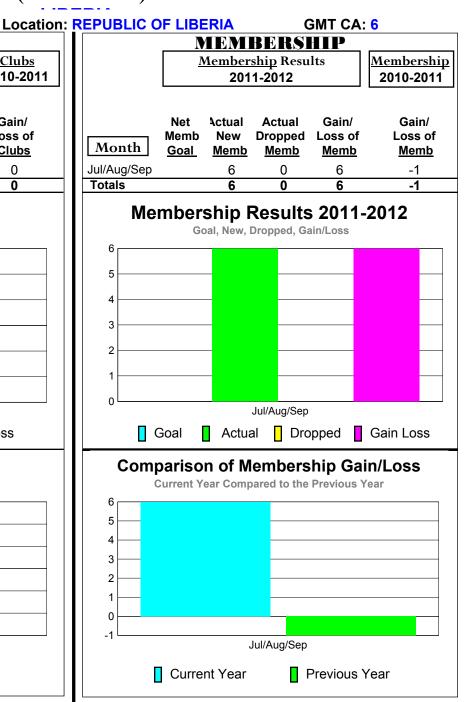

### 2011-2012 GMT Reports for District (or Undistricted) District 403 A2 REP OF

-6

Goal

Actual

## 2011-2012 GMT Reports for District (or Undistricted) District 403 A2 REPUBLIC OF

Jul/Aug/Sep

Dropped

Gain Loss