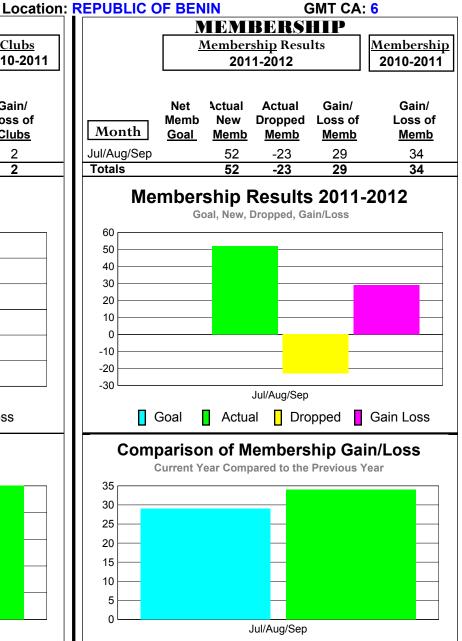

### 2011-2012 GMT Reports for District (or Undistricted) District 403 A2 REP OF

-6

Goal

Actual

## 2011-2012 GMT Reports for District (or Undistricted) District 403 A2 REPUBLIC OF

Jul/Aug/Sep

Dropped

Gain Loss