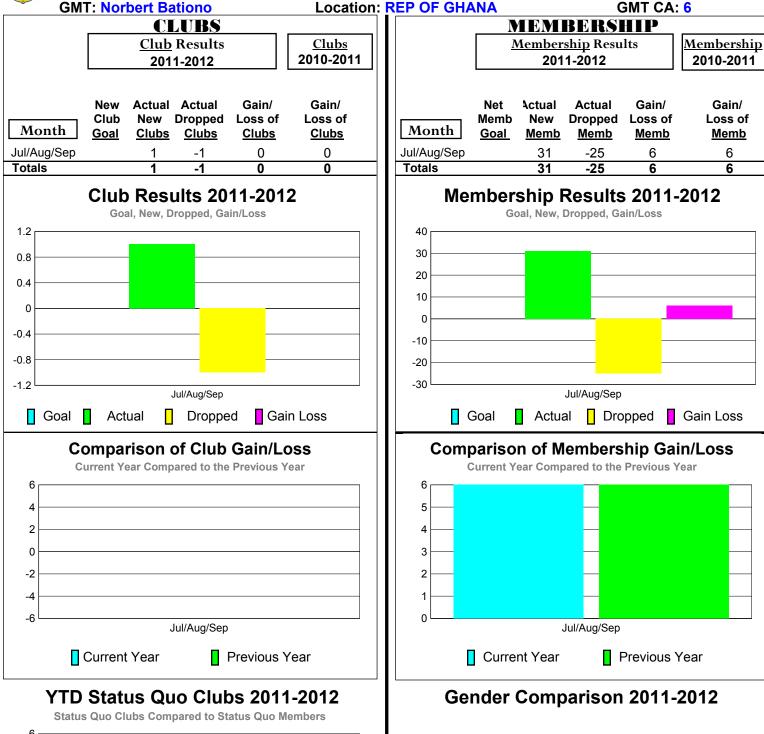

### 2011-2012 GMT Reports for District (or Undistricted) District 403 A2 REP OF







-6

Goal

Actual

## 2011-2012 GMT Reports for District (or Undistricted) District 403 A2 REPUBLIC OF





Jul/Aug/Sep

Dropped

Gain Loss

#### YTD Status Quo Clubs 2011-2012





# **Gender Comparison 2011-2012**

Current Year



Previous Year

#### 2011-2012 GMT Reports for District (or Undistricted) District 403 A2 REP OF IVORY **GMT: Norbert Bationo** CLUBS **Club Results** Clubs 2010-2011 2011-2012 **Actual Actual** New Gain/ Gain/ Club New Dropped Loss of Loss of Month Goal Clubs Clubs Clubs Clubs Jul/Aug/Sep 0 0 0 Totals 0 0 0 0 Club Results 2011-2012 Goal, New, Dropped, Gain/Loss 0 -6 Jul/Aug/Sep Goal Actual Dropped Gain Loss Comparison of Club Gain/Loss **Current Year Compared to the Previous Year** 6 4 2 0 -2 -4 -6 Jul/Aug/Sep

### YTD Status Quo Clubs 2011-2012

Previous