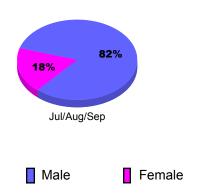

# **Gender Comparison 2011-2012**

Current Year

Previous Year

## **Gender Comparison 2011-2012**

Current Year

Previous Year

## **Gender Comparison 2011-2012**

2

0 -2

-6

Status Quo Clubs

Jul/Aug/Sep

Total Status Quo Members